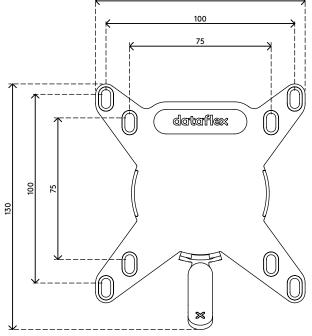

- Fast and easy installation
- Completely recyclable
- Exclusively compatible with Viewmate monitor arms
- To be mounted on a monitor arm (not included)
- Attaches to a VESA MIS-D 75 x 75/100 x 100 mm mount on any compatible monitor
- VESA bolts and tool included
- Always consider the max. monitor size and weight supported by your monitor arm

## viewmate

75 x 75/100 x 100

Viewmate quick release mount - option 990 2020/10/06 52.990

white

∱ 155 x 120 x 20 mm

1 pcs

0,10 kg

805410529901