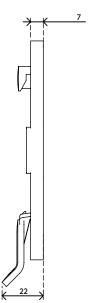

## viewmate

75 x 75/100 x 100

Viewmate quick release mount - option 990 2020/10/06 52.990

white

∱ 155 x 120 x 20 mm

1 pcs

0,10 kg

805410529901