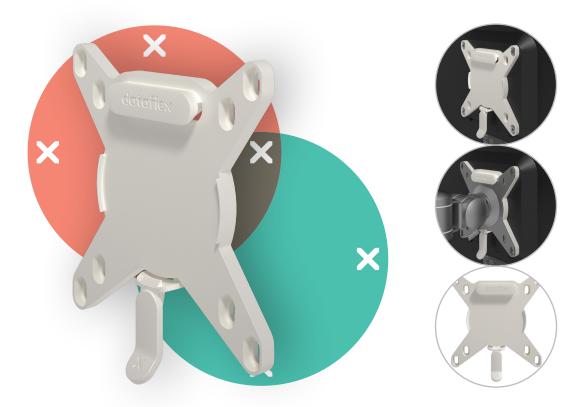

- Fast and easy installation
- Completely recyclable
- Exclusively compatible with Viewmate monitor arms
- To be mounted on a monitor arm (not included)
- Attaches to a VESA MIS-D 75 x 75/100 x 100 mm mount on any compatible monitor
- VESA bolts and tool included
- Always consider the max. monitor size and weight supported by your monitor arm