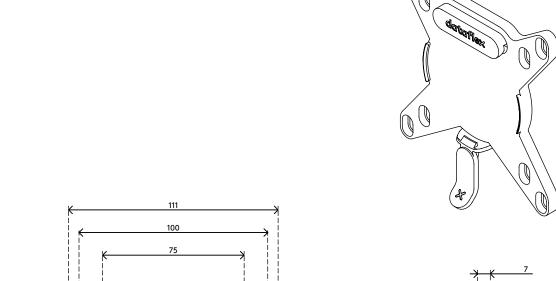

- Fast and easy installation
- Completely recyclable
- Exclusively compatible with Viewmate monitor arms
- To be mounted on a monitor arm (not included)
- Attaches to a VESA MIS-D 75 x 75/100 x 100 mm mount on any compatible monitor
- VESA bolts and tool included
- Always consider the max. monitor size and weight supported by your monitor arm

## viewmate

75 x 75/100 x 100

Viewmate quick release mount - option 990 2020/10/06 52.990

white

∱ 155 x 120 x 20 mm

1 pcs

0,10 kg

805410529901