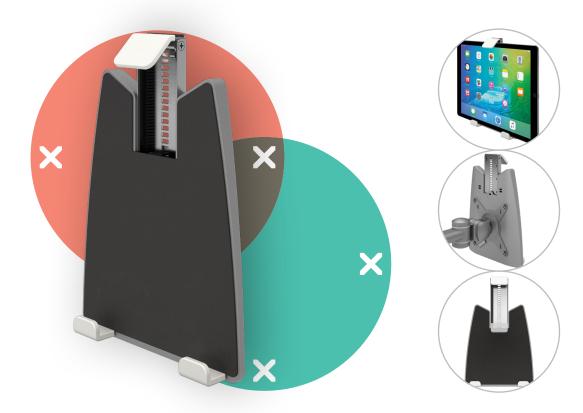

## Viewmate universal tablet holder - option 962

Start using your tablet ergonomically and let it truly become part of a modern workstation. The Viewmate universal tablet holder suspends your tablet above your desk at just the right spot or aligns it with a secondary display.

- VESA MIS-D 100 x 100 mm compatible
- Spring-loaded mechanism clamps almost any tablet
- Tablet thickness max. 14 mm (0,6")
- Grip range min. 150 mm max. 260 mm (5,9" 10,2")
- Has grippers made of soft synthetic material
- Holds a tablet in place, regardless of it being rotated to landscape or portrait mode
- Tablet is easily inserted or removed
- To be mounted on a monitor arm (not included)