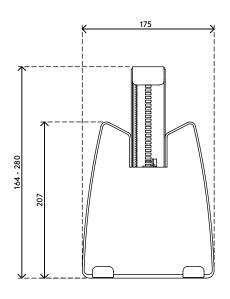

- VESA MIS-D 100 x 100 mm compatible
- Spring-loaded mechanism clamps almost any tablet
- Tablet thickness max. 14 mm (0,6")
- Grip range min. 150 mm max. 260 mm (5,9" 10,2")
- Has grippers made of soft synthetic material
- Holds a tablet in place, regardless of it being rotated to landscape or portrait mode
- Tablet is easily inserted or removed
- To be mounted on a monitor arm (not included)