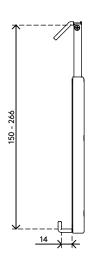

- VESA MIS-D 100 x 100 mm compatible
- Spring-loaded mechanism clamps almost any tablet
- Tablet thickness max. 14 mm (0,6")
- Grip range min. 150 mm max. 260 mm (5,9" 10,2")
- Has grippers made of soft synthetic material
- Holds a tablet in place, regardless of it being rotated to landscape or portrait mode
- Tablet is easily inserted or removed
- To be mounted on a monitor arm (not included)