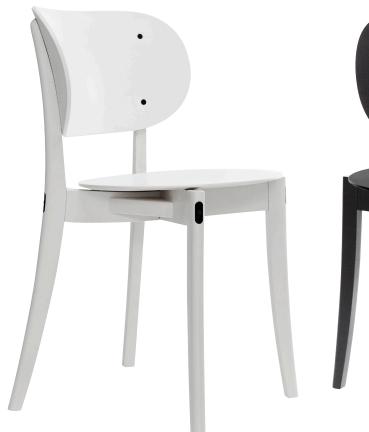

## POLETT

Kinnarps\_

POLETT IS AN ELEGANT AND FLEXIBLE WOODEN CHAIR. IT IS AVAILABLE IN OAK AND BIRCH, AND YOU CAN ALSO CHOOSE A VERSION WITH AN UPHOLSTERED SEAT. POLETT'S BACKREST IS AVAILABLE IN TWO SIZES.

## POLETT - CHAIR

SEAT Moulded wood (birch, oak). Stained white and black. Option upholstered.
BACK Moulded wood (birch, oak). Stained white and black.
UNDERFRAME Stand in solid wood (birch, oak), stained in white and black, with plastic glide.
OPTIONS Upholstered seat. Glide with felt pad.
UNIT mm, kg. DESIGN Christian Halleröd.