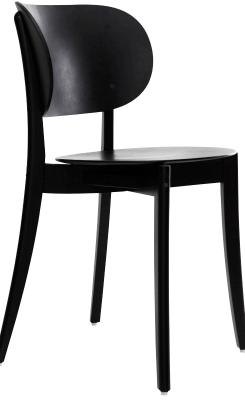

## POLETT

Kinnarps\_

POLETT IS AN ELEGANT AND FLEXIBLE WOODEN CHAIR. IT IS AVAILABLE IN OAK AND BIRCH, AND YOU CAN ALSO CHOOSE A VERSION WITH AN UPHOLSTERED SEAT. POLETT'S BACKREST IS AVAILABLE IN TWO SIZES.

## POLETT - CHAIR

SEAT Moulded wood (birch, oak). Stained white and black. Option upholstered.
BACK Moulded wood (birch, oak). Stained white and black.
UNDERFRAME Stand in solid wood (birch, oak), stained in white and black, with plastic glide.
OPTIONS Upholstered seat. Glide with felt pad.
UNIT mm, kg. DESIGN Christian Halleröd.