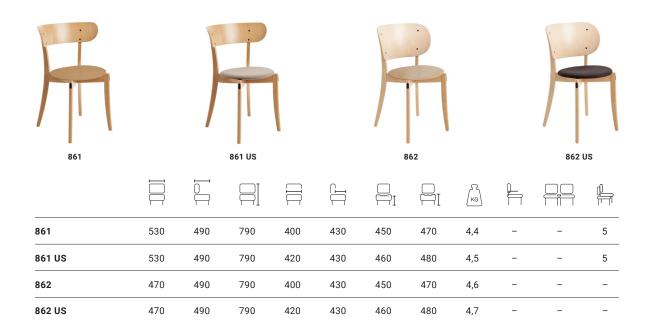

## POLETT - CHAIR

SEAT Moulded wood (birch, oak). Stained white and black. Option upholstered.
BACK Moulded wood (birch, oak). Stained white and black.
UNDERFRAME Stand in solid wood (birch, oak), stained in white and black, with plastic glide.
OPTIONS Upholstered seat. Glide with felt pad.
UNIT mm, kg. DESIGN Christian Halleröd.